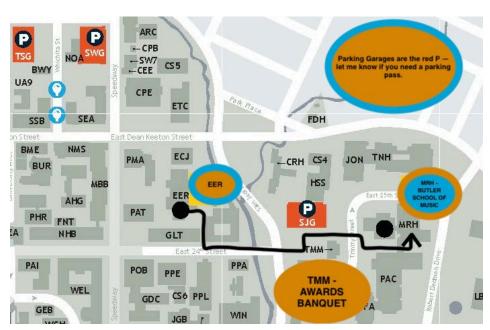

|                              | More than Art                                                                                                                            |                                             |
| 7:30 PM            |                          |                              |                                                                                                                                          |                                             |
| 8:00 PM            |                          |                              |                                                                                                                                          |                                             |

Coffee and refreshments all day